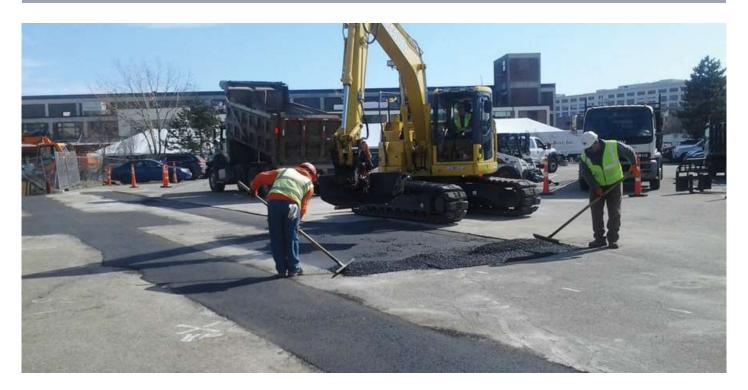

## Restoration

Following the completion of splice vault and duct bank installation, excavated areas will be restored.

SEG LONG ISLAND

## **Underground Construction**

Crews will ready roadways and install an underground duct bank in which the new cable will be installed. This may include trenchless installation methods.

SEG LONG ISLAND