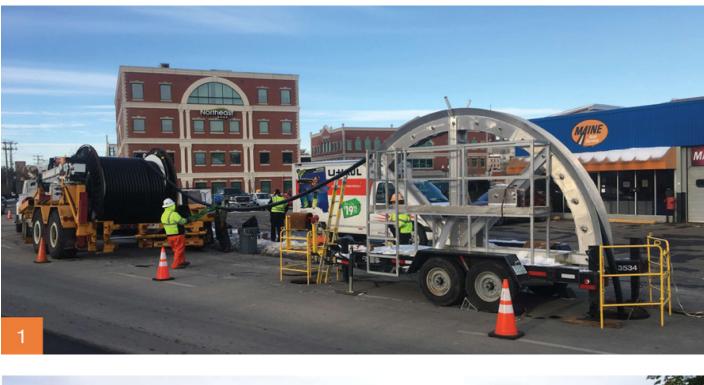

## **Cable Installation and Splicing**

1. Underground cable comes on trucks specifically designed for the installation of underground cable. Crews will pull cable from one splice vault to another along the project route.

2. Crews will set up a climate-controlled environment at each splice vault location to splice the underground cables together. This activity is continuous.