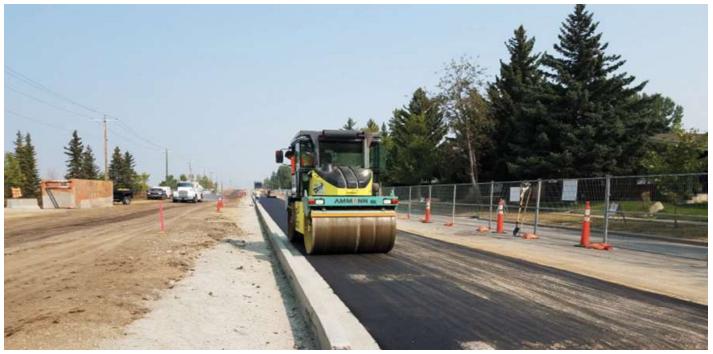

## Restoration

Following the completion of splice vault and duct bank installation, excavated areas will be restored.

SEG LONG ISLAND

## **Underground Construction**

Crews will ready roadways and install an underground duct bank in which the new cable will be installed. This may include trenchless installation methods.

SEG LONG ISLAND