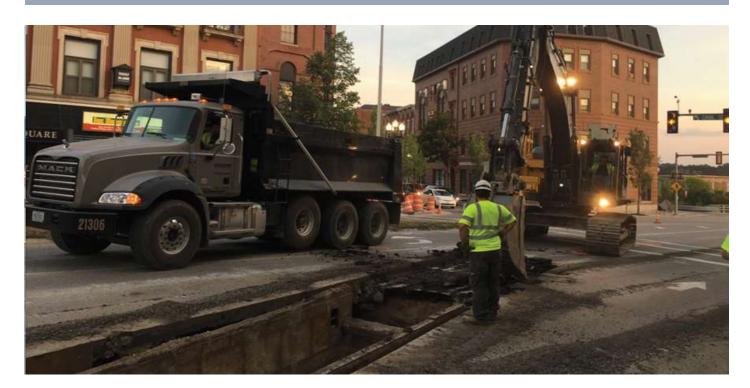

## **Underground Construction**

Crews will ready roadways and install an underground duct bank in which the new cable will be installed. This may include trenchless installation methods.

SEG LONG ISLAND