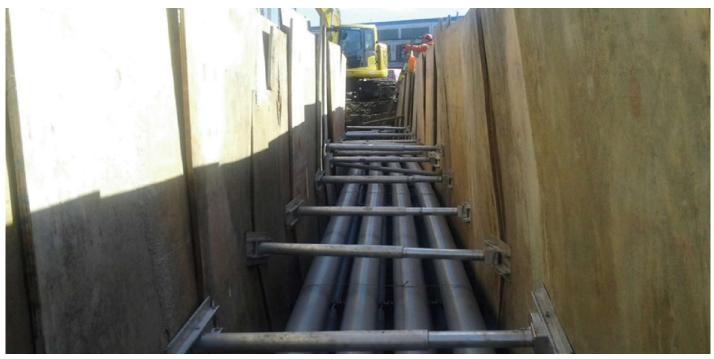

## **Underground Construction**

Crews will ready roadways and install an underground duct bank in which the new cable will be installed. This may include trenchless installation methods.

SEG LONG ISLAND