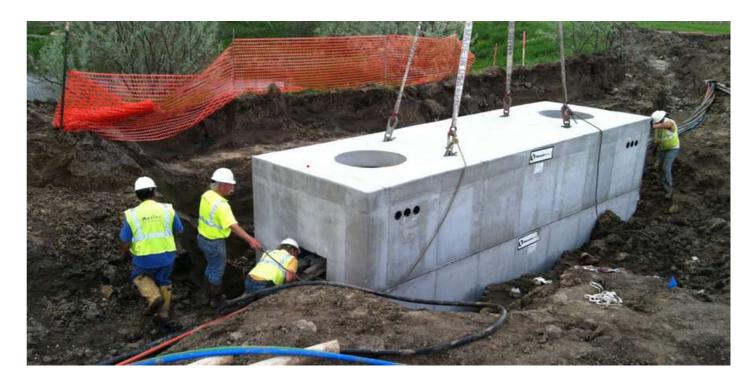

## **Vault Installation**

Underground vaults will be installed at intervals along the route to splice or tie together underground cables.