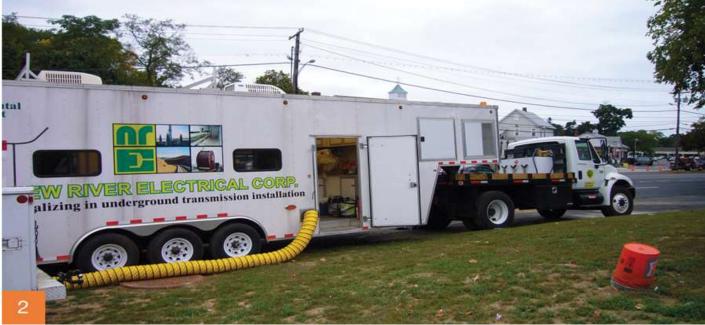

## **Cable Installation and Splicing**

1. Underground cable comes on trucks specifically designed for the installation of underground cable. Crews will pull cable from one splice vault to another along the project route.

2. Crews will set up a climate-controlled environment at each splice vault location to splice the underground cables together. This activity is continuous.