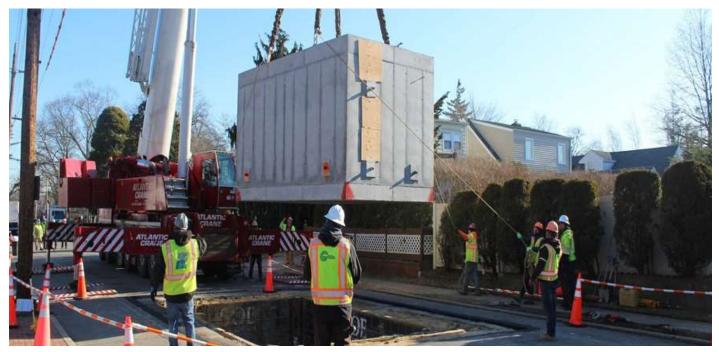

## **Vault Installation**

Underground vaults will be installed at intervals along the route to splice or tie together underground cables.